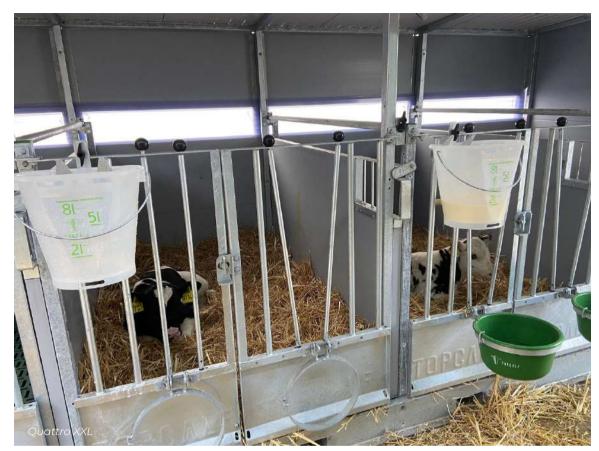

#### TOPCALF OUTDOOR CALF HOUSING

In addition to the smaller calf hutches and calf pens, Topcalf also offers calf hutches with insulated roofs for outdoor calf housing. The Trio calf hutch can accommodate 3 calves, the Quattro calf hutch can house 4 calves and the Quinto calf hutch can house 5 calves. These calf hutches are all equipped with insulated roofs, two-piece fronts, air ventilation sliders, lighting and power outlets.

In addition, the calf hutches are equipped with removable plastic slatted floors and the hutches can be easily moved from the front or the back with a forklift or a loader. The Trio, Quattro and Quinto are equipped with removable separation walls. These make it possible to create one or more (smaller) groups. The calf hutches are supplied completely assembled with accessories as standard.

The Trio and Quattro calf hutches are also available in an XXL model, with even wider and deeper dimensions. Optionally, the calf hutches can also be equipped with sliding curtains, manure collectors and/or extra large ventilation sliders. All calf hutches are supplied with the following accessories as standard: Feeding bowls, tiltable bucket holders, teat buckets and teat bucket supports.