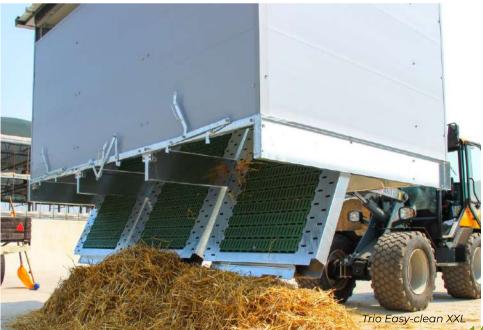

#### TOPCALF EASY-CLEAN SYSTEM

The Topcalf Duo XXL calf hutch can also be supplied in an Easy-clean version. With the award-winning Easy-Clean system, both floors of the calf hutch can be tilted, which means that the calf hutch can be emptied and cleaned in a matter of seconds. As standard, the calf hutch can be picked up from the front and emptied over the manure heap.

#### EASY-CLEAN (XXL)

The Trio XXL calf hutch can also be equipped with the award-winning Topcalf Easy-clean system. With this system, all 3 floors can be tilted, which means that the calf hutch can be emptied and cleaned in a matter of seconds.