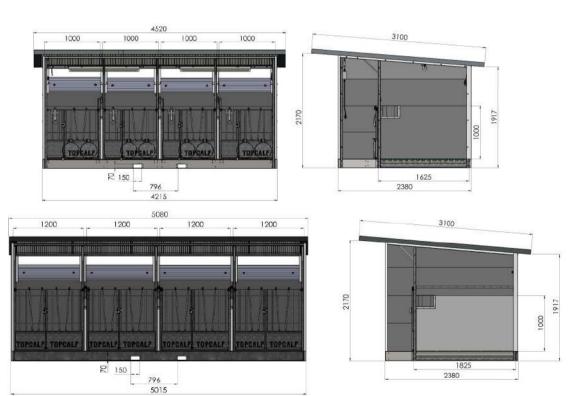

# TOPCALF TRIO

# XL | XXL | EASY-CLEAN

#### **CALF HUTCH - TRIO**

The Topcalf Trio calf box is designed to house 3 calves and is available in XL and XXL versions. The Trio calf hutch has two removable separation walls, allowing the calves to be housed individually, in pairs or in groups.