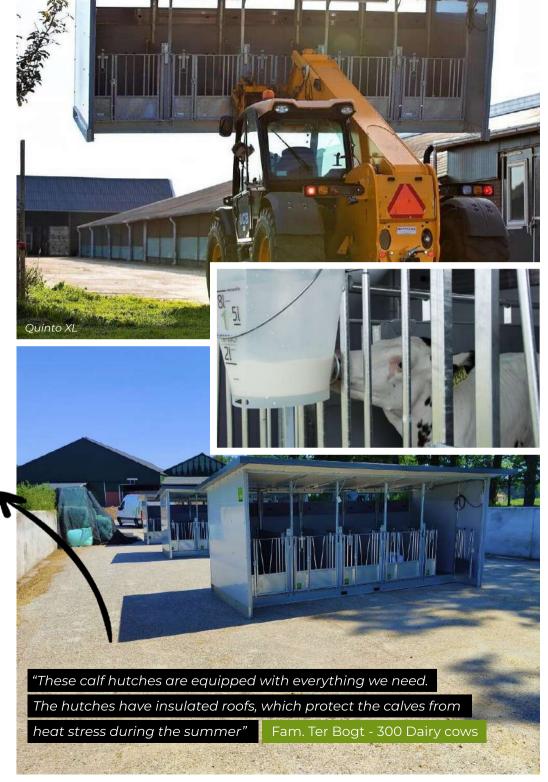

# TOPCALF QUINTO

## **QUINTO XL**

#### **CALF HUTCH - QUINTO**

The Topcalf Quinto calf box is the largest calf box in our range and is designed to house 5 calves. This calf hutch has 4 removable separation walls and, like all Topcalf calf hutches, this calf hutch is delivered completely assembled with accessories included.

#### TOPCALF CALF HUTCHES

- ✓ Robust construction
- ✓ Insulated roof
- Can be moved from the front or rear with a loader
- ✓ 2-part fronts
- ✓ Air ventilation slides
- Lighting
- ✓ Electricity
- ✓ Removable plastic slatted floors
- ✓ Possbility to work upright inside the hutch
- Extended side walls: Calves are always protected from draughts.