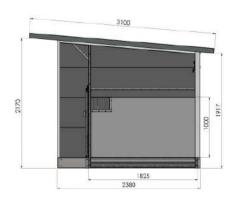

#### **GROUP HUTCH**

The Topcalf group hutch is the ideal solution for housing calves up to 16 weeks old. The group hutch can house 4 to 6 calves and can optionally be equipped with a sliding door and free range. The calf hutch has an insulated roof and the climate in the calf hutch can be regulated by means of the large ventilation slider at the back.

The calf box is equipped with a Palisade feed fence as standard and a plastic slatted floor at the front of the calf hutch. In addition, the group hutch is equipped with lighting, electricity, a hay rack and a drinking trough with connection as standard. The group hutch can also be moved easily as it can be lifted from the side as well as from the front with a loader.