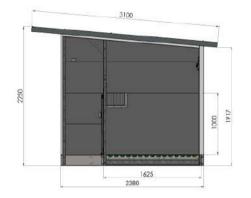

#### **GROUP HUTCH**

The Topcalf group hutch is the ideal solution for housing calves up to 16 weeks old. The group hutch can house 4 to 6 calves and can optionally be equipped with a sliding door and free range. The calf hutch has an insulated roof and the climate in the calf hutch can be regulated by means of the large ventilation slider at the back.

The calf box is equipped with a Palisade feed fence as standard and a plastic slatted floor at the front of the calf hutch. In addition, the group hutch is equipped with lighting, electricity, a hay rack and a drinking trough with connection as standard. The group hutch can also be moved easily as it can be lifted from the side as well as from the front with a loader.