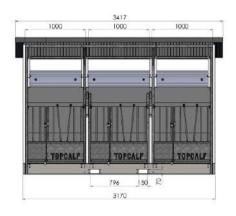

#### **CALF HUTCH - TRIO**

The Topcalf Trio calf box is designed to house 3 calves and is available in XL and XXL versions. The Trio calf hutch has two removable separation walls, allowing the calves to be housed individually, in pairs or in groups.

#### EASY-CLEAN (XXL)

The Trio XXL calf hutch can also be equipped with the award-winning Topcalf Easy-clean system. With this system, all 3 floors can be tilted, which means that the calf hutch can be emptied and cleaned in a matter of seconds.