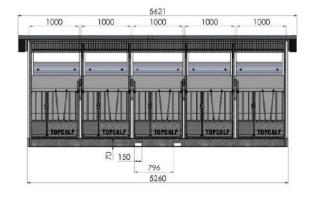

# TOPCALF QUATTRO

# XL | XXL | EASY-CLEAN

### CALF HUTCH - QUATTRO

The Topcalf Quattro calf box is designed for 4 calves and is available in XL and XXL versions. The Quattro calf hutch has 3 removable separation walls, allowing the calves to be housed individually, in pairs or in groups.

### **QUATTRO XXL**

The Quattro XXL calf box has very large lying surfaces and is equipped with extra wide rear ventilation rails as standard. Due to changing regulations, these calf hutches are in great demand, especially in Germany. These regulations are expected to follow in the rest of Europe.