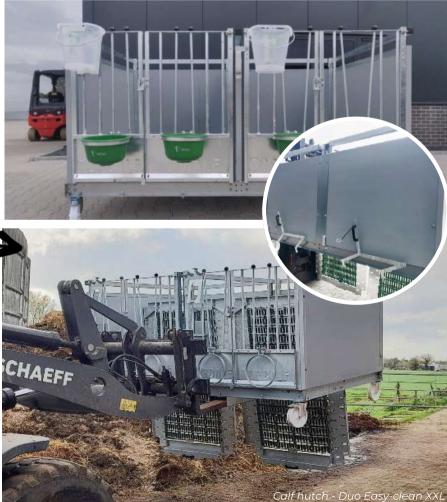

#### CALF HUTCH - DUO XXL

The Topcalf Duo XXL calf box is an extra large version of the Duo-flex calf hutch. This calf hutch has all the advantages of the Duo-flex and more! The Duo XXL has a total surface of 4.5 m2 and was developed on the basis of the new regulations in Germany from 2023. These regulations are expected to follow in the rest of Europe as well. This very large calf hutch is equipped with very large two-part fronts with adjustable bars on both sides of the doors.

#### TOPCALF EASY-CLEAN SYSTEM

The Topcalf Duo XXL calf hutch can also be supplied in an Easy-clean version. With the award-winning Easy-Clean system, both floors of the calf hutch can be tilted, which means that the calf hutch can be emptied and cleaned in a matter of seconds. As standard, the calf hutch can be picked up from the front and emptied over the manure heap.