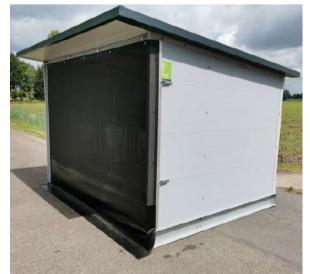

#### FIXED GROUP HOUSING

The Topcalf group housing units are very large group hutches with a total area of 16.25 m<sup>2</sup>. These group hutches are fully equipped. These units have an entrance gate with adjustable bars, a feed fence with adjustable tube, an insulated roof, air vents at the rear, lighting, electricity connection and they can easily be mucked out, using a loader. These group hutches can be installed by the dairy farmer himself.

- ✓ Insulated roof
- Air vents at the rear
- ✓ Total surface 16,25m² (5 x 3,25 m)
- Drinking trough
- Lighting & electricity connection
- Feeding trough
- ✓ Swivel feeding fence with adjustable tube
- Entrance gate with adjustable bars