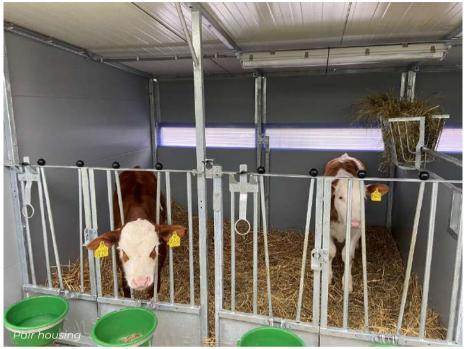

#### CALF HUTCH - DUO FLEX

The Topcalf Duo calf hutch can accommodate 2 calves. Like all Topcalf calf hutches, the "Duo" is equipped with two-part fronts, which allow access to the calf hutch without disturbing a drinking calf. In this calf hutch, too, the calf lies high up on a plastic slatted floor and is therefore never on a cold and/or wet surface. The Duo calf hutch can be moved easily thanks to its castor wheels (2 with brakes), but it can also be lifted from the front and moved with a forklift.

#### PAIR HOUSING

The Topcalf Duo calf hutch is equipped with a removable partition wall, which makes it possible to house your calves individually or in pairs. Various studies have shown that housing two calves together has a positive influence on the social development of the calf. With the Topcalf Duo-flex, you can decide flexibly if and when to house your calves in pairs.

The Duo calf hutch is delivered in kit form with feeding bowls, tiltable bucket holders, teat bucket holders and teat bucket support.