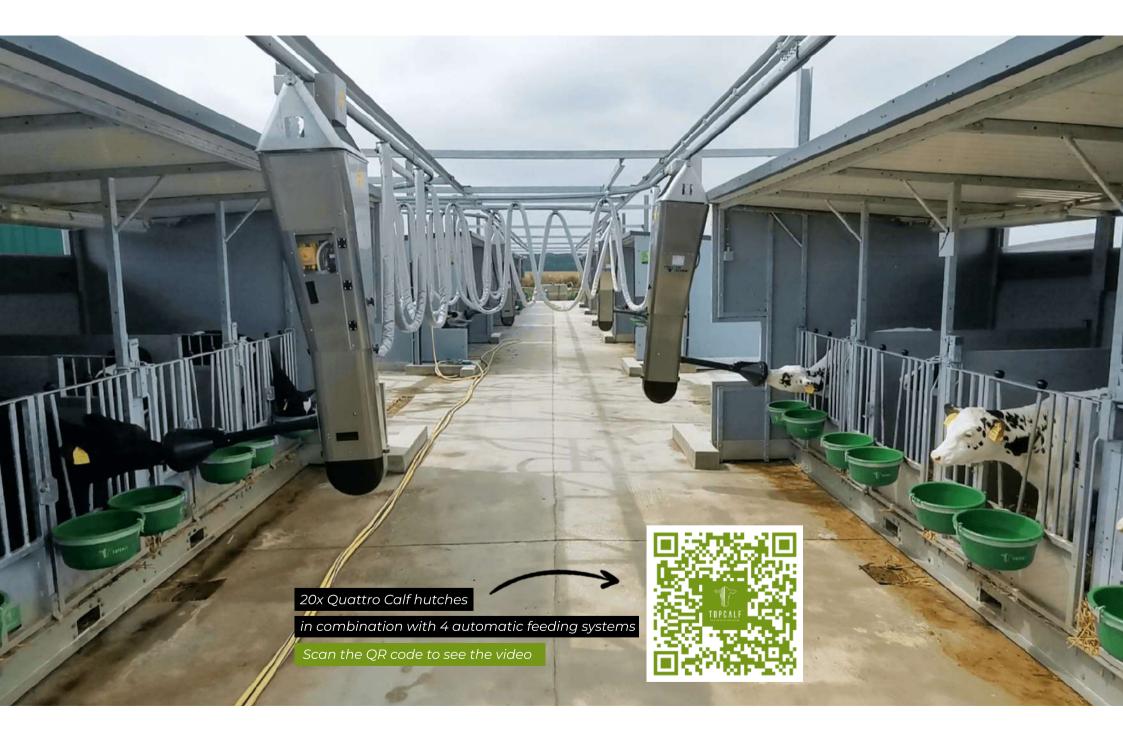

# TOPCALF QUATTRO

# XL | XXL | EASY-CLEAN

### CALF HUTCH - QUATTRO

The Topcalf Quattro calf box is designed for 4 calves and is available in XL and XXL versions. The Quattro calf hutch has 3 removable separation walls, allowing the calves to be housed individually, in pairs or in groups.

### **QUATTRO XXL**

The Quattro XXL calf box has very large lying surfaces and is equipped with extra wide rear ventilation rails as standard. Due to changing regulations, these calf hutches are in great demand, especially in Germany. These regulations are expected to follow in the rest of Europe.