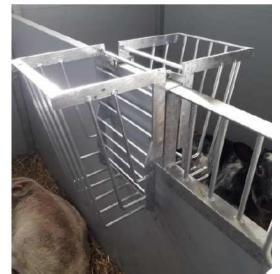

#### FLEXIBLE CALF PENS

The Topcalf calf pen system consist of calf pens in a fixed position. You start with a "basis" calf pen after which you have the possibility to expand by adding "extension" calf pens. The modular Topcalf calf pen system makes it very easy to assemble or disassemble the extension pens. The Topcalf calf pen system can be used both indoors and outdoors.

The separation walls are easily removable, which makes it very easy to muck out and clean the calf pens. The separation walls also make it possible to create a small group housing. This way the calves can get used to living in a small group in an early stage. The separation walls are available in different lengths, heights and widths depending on the preferences and situation of the farmer.