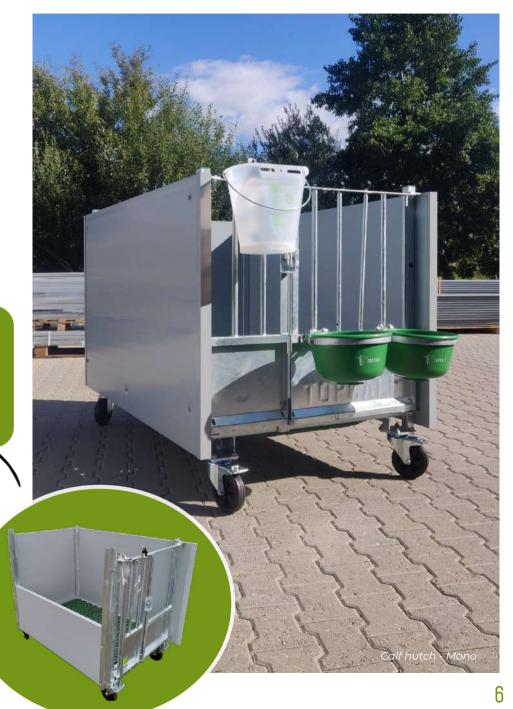

#### **CALF HUTCH - MONO**

The Topcalf Mono calf hutch is a mobile calf box for 1 calf. Thanks to the castor wheels (2 with brakes), the hutch can be moved easily. In this hutch, the calf is always at the right height, on a removable plastic slatted floor. This means that the calf is always dry and not on a cold and/or wet surface.

Like all Topcalf calf pens and calf hutches, this calf hutch is equipped with a 2-piece front door, allowing you to enter the calf hutch without disturbing a drinking calf. The sturdy galvanised frame of this calf box guarantees a long lifespan. The Mono calf hutch is delivered in kit form with the accessories as shown in the picture.

- ✓ 4 Castor wheels (2 with brakes)
- ✓ 2-piece front door
- Removable plastic slatted floor
- ✓ Feeding bowls and tiltable holders
- ✓ All accessories included