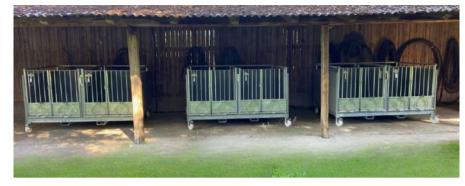

#### TOPCALF OUTDOOR CALF HOUSING

In addition to the smaller calf hutches and calf pens, Topcalf also offers calf hutches with insulated roofs for outdoor calf housing. The Trio calf hutch can accommodate 3 calves, the Quattro calf hutch can house 4 calves and the Quinto calf hutch can house 5 calves. These calf hutches are all equipped with insulated roofs, two-piece fronts, air ventilation sliders, lighting and power outlets.

In addition, the calf hutches are equipped with removable plastic slatted floors and the hutches can be easily moved from the front or the back with a forklift or a loader. The Trio, Quattro and Quinto are equipped with removable separation walls. These make it possible to create one or more (smaller) groups. The calf hutches are supplied completely assembled with accessories as standard.

The Trio and Quattro calf hutches are also available in an XXL model, with even wider and deeper dimensions. Optionally, the calf hutches can also be equipped with sliding curtains, manure collectors and/or extra large ventilation sliders. All calf hutches are supplied with the following accessories as standard: Feeding bowls, tiltable bucket holders, teat buckets and teat bucket supports.