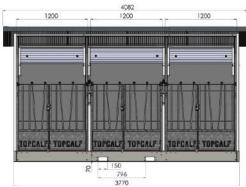

### CALF HUTCH - QUATTRO

The Topcalf Quattro calf box is designed for 4 calves and is available in XL and XXL versions. The Quattro calf hutch has 3 removable separation walls, allowing the calves to be housed individually, in pairs or in groups.

### **QUATTRO XXL**

The Quattro XXL calf box has very large lying surfaces and is equipped with extra wide rear ventilation rails as standard. Due to changing regulations, these calf hutches are in great demand, especially in Germany. These regulations are expected to follow in the rest of Europe.