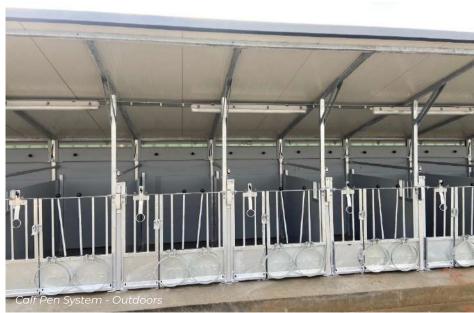

### TOPCALF CALF PENS

#### FLEXIBLE CALF PENS

The Topcalf calf pen system consist of calf pens in a fixed position. You start with a "basis" calf pen after which you have the possibility to expand by adding "extension" calf pens. The modular Topcalf calf pen system makes it very easy to assemble or disassemble the extension pens. The Topcalf calf pen system can be used both indoors and outdoors.

The separation walls are easily removable, which makes it very easy to muck out and clean the calf pens. The separation walls also make it possible to create a small group housing. This way the calves can get used to living in a small group in an early stage. The separation walls are available in different lengths, heights and widths depending on the preferences and situation of the farmer.

Like all Topcalf calf housing solutions, the Topcalf calf pens are delivered with accessories as standard.