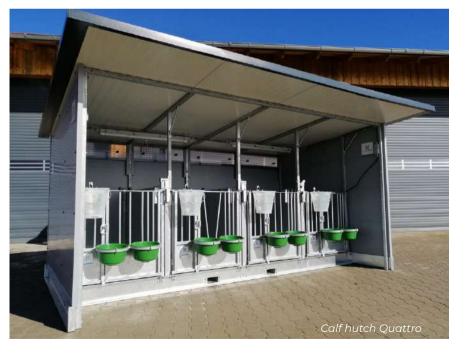

# TOPCALF QUATTRO

# XL | XXL | EASY-CLEAN

### CALF HUTCH - QUATTRO

The Topcalf Quattro calf box is designed for 4 calves and is available in XL and XXL versions. The Quattro calf hutch has 3 removable separation walls, allowing the calves to be housed individually, in pairs or in groups.

### **QUATTRO XXL**

The Quattro XXL calf box has very large lying surfaces and is equipped with extra wide rear ventilation rails as standard. Due to changing regulations, these calf hutches are in great demand, especially in Germany. These regulations are expected to follow in the rest of Europe.