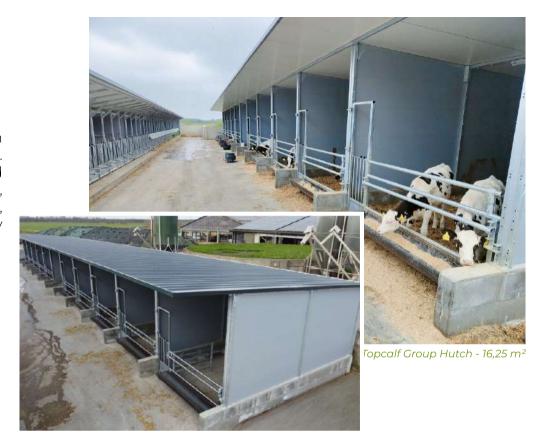

# TOPCALF GROUP HUTCH

16,25 m<sup>2</sup>

#### FIXED GROUP HOUSING

The Topcalf group housing units are very large group hutches with a total area of 16.25 m<sup>2</sup>. These group hutches are fully equipped. These units have an entrance gate with adjustable bars, a feed fence with adjustable tube, an insulated roof, air vents at the rear, lighting, electricity connection and they can easily be mucked out, using a loader. These group hutches can be installed by the dairy farmer himself.

- ✓ Insulated roof
- Air vents at the rear
- ✓ Total surface 16,25m² (5 x 3,25 m)
- Drinking trough
- Lighting & electricity connection
- Feeding trough
- ✓ Swivel feeding fence with adjustable tube
- Entrance gate with adjustable bars