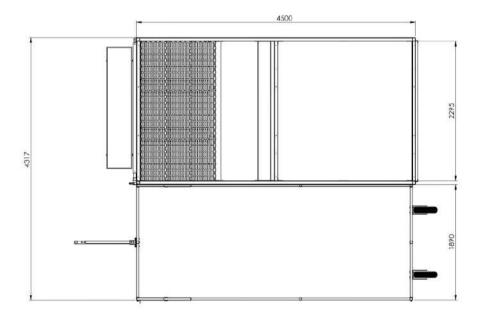

# TOPCALF GROUP HUTCH

16,25 m<sup>2</sup>

#### FIXED GROUP HOUSING

The Topcalf group housing units are very large group hutches with a total area of 16.25 m<sup>2</sup>. These group hutches are fully equipped. These units have an entrance gate with adjustable bars, a feed fence with adjustable tube, an insulated roof, air vents at the rear, lighting, electricity connection and they can easily be mucked out, using a loader. These group hutches can be installed by the dairy farmer himself.

- ✓ Insulated roof
- Air vents at the rear
- ✓ Total surface 16,25m² (5 x 3,25 m)
- Drinking trough
- Lighting & electricity connection
- Feeding trough
- ✓ Swivel feeding fence with adjustable tube
- Entrance gate with adjustable bars