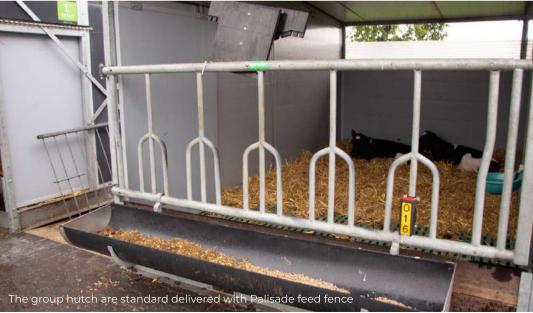

#### **GROUP HUTCH**

The Topcalf group hutch is the ideal solution for housing calves up to 16 weeks old. The group hutch can house 4 to 6 calves and can optionally be equipped with a sliding door and free range. The calf hutch has an insulated roof and the climate in the calf hutch can be regulated by means of the large ventilation slider at the back.

The calf box is equipped with a Palisade feed fence as standard and a plastic slatted floor at the front of the calf hutch. In addition, the group hutch is equipped with lighting, electricity, a hay rack and a drinking trough with connection as standard. The group hutch can also be moved easily as it can be lifted from the side as well as from the front with a loader.