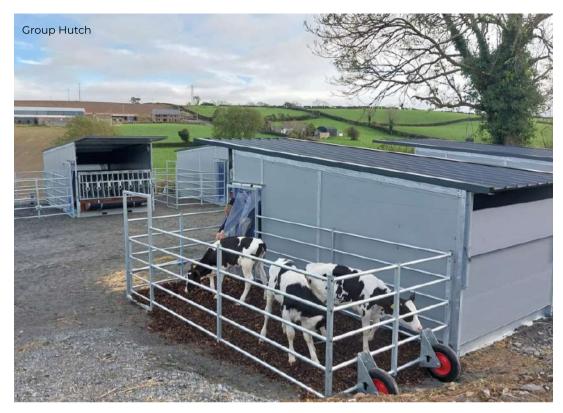

### TOPCALF GROUP HUTCH

#### SLIDING DOOR AND FREE RANGE ARE OPTIONAL

#### **GROUP HUTCH**

The Topcalf group hutch is the ideal solution for housing calves up to 16 weeks old. The group hutch can house 4 to 6 calves and can optionally be equipped with a sliding door and free range. The calf hutch has an insulated roof and the climate in the calf hutch can be regulated by means of the large ventilation slider at the back.

The calf box is equipped with a Palisade feed fence as standard and a plastic slatted floor at the front of the calf hutch. In addition, the group hutch is equipped with lighting, electricity, a hay rack and a drinking trough with connection as standard. The group hutch can also be moved easily as it can be lifted from the side as well as from the front with a loader.