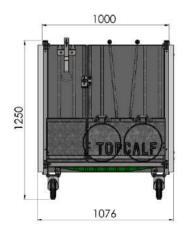

#### **CALF HUTCH - MONO**

The Topcalf Mono calf hutch is a mobile calf box for 1 calf. Thanks to the castor wheels (2 with brakes), the hutch can be moved easily. In this hutch, the calf is always at the right height, on a removable plastic slatted floor. This means that the calf is always dry and not on a cold and/or wet surface.

Like all Topcalf calf pens and calf hutches, this calf hutch is equipped with a 2-piece front door, allowing you to enter the calf hutch without disturbing a drinking calf. The sturdy galvanised frame of this calf box guarantees a long lifespan. The Mono calf hutch is delivered in kit form with the accessories as shown in the picture.

- ✓ 4 Castor wheels (2 with brakes)
- ✓ 2-piece front door
- Removable plastic slatted floor
- ✓ Feeding bowls and tiltable holders
- ✓ All accessories included