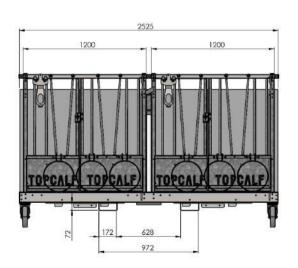

#### CALF HUTCH - DUO FLEX

The Topcalf Duo calf hutch can accommodate 2 calves. Like all Topcalf calf hutches, the "Duo" is equipped with two-part fronts, which allow access to the calf hutch without disturbing a drinking calf. In this calf hutch, too, the calf lies high up on a plastic slatted floor and is therefore never on a cold and/or wet surface. The Duo calf hutch can be moved easily thanks to its castor wheels (2 with brakes), but it can also be lifted from the front and moved with a forklift.

#### PAIR HOUSING

The Topcalf Duo calf hutch is equipped with a removable partition wall, which makes it possible to house your calves individually or in pairs. Various studies have shown that housing two calves together has a positive influence on the social development of the calf. With the Topcalf Duo-flex, you can decide flexibly if and when to house your calves in pairs.

The Duo calf hutch is delivered in kit form with feeding bowls, tiltable bucket holders, teat bucket holders and teat bucket support.