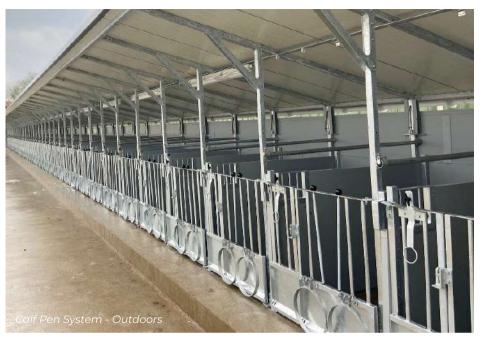

### TOPCALF CALF PENS

#### FLEXIBLE CALF PENS

The Topcalf calf pen system consist of calf pens in a fixed position. You start with a "basis" calf pen after which you have the possibility to expand by adding "extension" calf pens. The modular Topcalf calf pen system makes it very easy to assemble or disassemble the extension pens. The Topcalf calf pen system can be used both indoors and outdoors.

The separation walls are easily removable, which makes it very easy to muck out and clean the calf pens. The separation walls also make it possible to create a small group housing. This way the calves can get used to living in a small group in an early stage. The separation walls are available in different lengths, heights and widths depending on the preferences and situation of the farmer.

Like all Topcalf calf housing solutions, the Topcalf calf pens are delivered with accessories as standard.