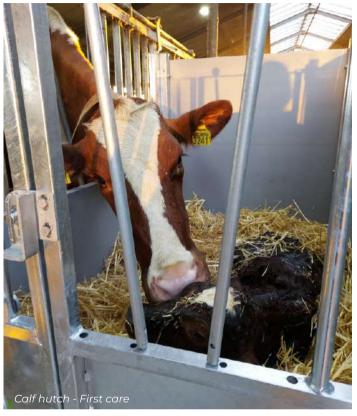

### MONO - FIRST CARE

Optional version with 2part side wall. After calving, the calf hutch can be placed next to the feed fence.