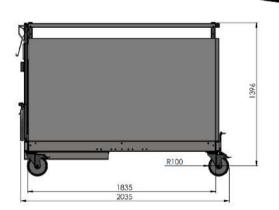

#### CALF HUTCH - TRIO (WITHOUT A ROOF)

The Topcalf Trio without roof is a mobile calf hutch for 3 calves, ideal for indoor calf housing. This calf hutch has a sturdy frame with 4 castor wheels, which makes it easy to move. In addition, the calf hutch can be lifted at the front and back with a forklift.

Like all Topcalf calf pens and calf hutches, this calf hutches is also equipped with 2-part fronts and has 2 removable partitions, allowing the calves to be housed individually, in pairs or in groups.

The calf hutch Trio (without roof) is delivered completely assembled as depicted below.

The accessories shown in the picture are included as standard.