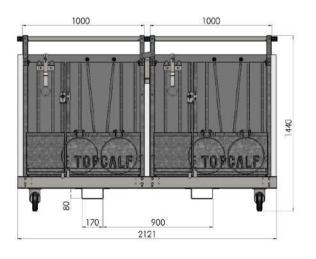

#### CALF HUTCH - DUO FLEX

The Topcalf Duo calf hutch can accommodate 2 calves. Like all Topcalf calf hutches, the "Duo" is equipped with two-part fronts, which allow access to the calf hutch without disturbing a drinking calf. In this calf hutch, too, the calf lies high up on a plastic slatted floor and is therefore never on a cold and/or wet surface. The Duo calf hutch can be moved easily thanks to its castor wheels (2 with brakes), but it can also be lifted from the front and moved with a forklift.

#### PAIR HOUSING

The Topcalf Duo calf hutch is equipped with a removable partition wall, which makes it possible to house your calves individually or in pairs. Various studies have shown that housing two calves together has a positive influence on the social development of the calf. With the Topcalf Duo-flex, you can decide flexibly if and when to house your calves in pairs.

The Duo calf hutch is delivered in kit form with feeding bowls, tiltable bucket holders, teat bucket holders and teat bucket support.