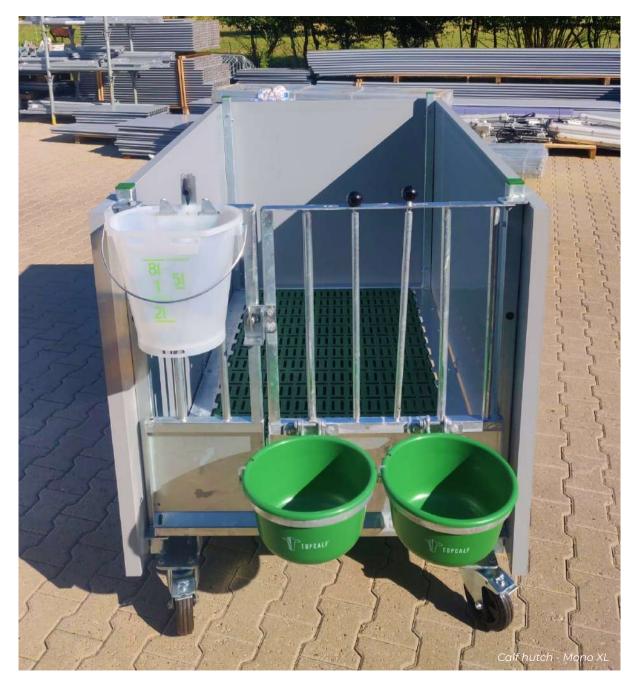

#### **CALF HUTCH - MONO**

The Topcalf Mono calf hutch is a mobile calf box for 1 calf. Thanks to the castor wheels (2 with brakes), the hutch can be moved easily. In this hutch, the calf is always at the right height, on a removable plastic slatted floor. This means that the calf is always dry and not on a cold and/or wet surface.

Like all Topcalf calf pens and calf hutches, this calf hutch is equipped with a 2-piece front door, allowing you to enter the calf hutch without disturbing a drinking calf. The sturdy galvanised frame of this calf box guarantees a long lifespan. The Mono calf hutch is delivered in kit form with the accessories as shown in the picture.

- ✓ 4 Castor wheels (2 with brakes)
- ✓ 2-piece front door
- Removable plastic slatted floor
- ✓ Feeding bowls and tiltable holders
- ✓ All accessories included