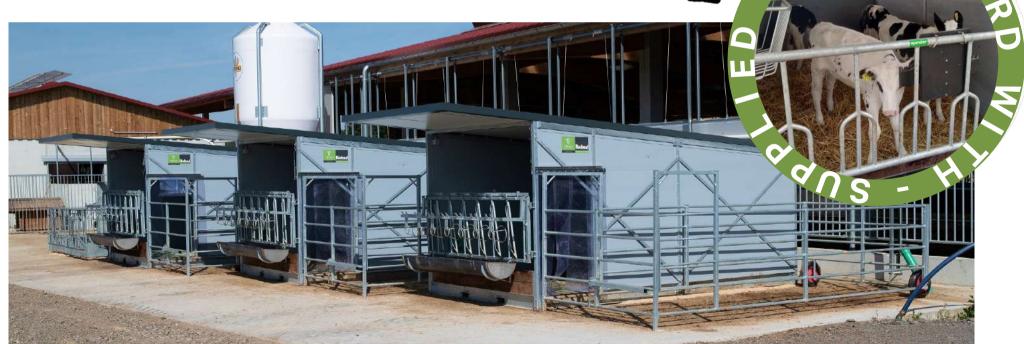

#### TOPCALF OUTDOOR CALF HOUSING

In addition to the smaller calf hutches and calf pens, Topcalf also offers calf hutches with insulated roofs for outdoor calf housing. The Trio calf hutch can accommodate 3 calves, the Quattro calf hutch can house 4 calves and the Quinto calf hutch can house 5 calves. These calf hutches are all equipped with insulated roofs, two-piece fronts, air ventilation sliders, lighting and power outlets.

In addition, the calf hutches are equipped with removable plastic slatted floors and the hutches can be easily moved from the front or the back with a forklift or a loader. The Trio, Quattro and Quinto are equipped with removable separation walls. These make it possible to create one or more (smaller) groups. The calf hutches are supplied completely assembled with accessories as standard.

The Trio and Quattro calf hutches are also available in an XXL model, with even wider and deeper dimensions. Optionally, the calf hutches can also be equipped with sliding curtains, manure collectors and/or extra large ventilation sliders. All calf hutches are supplied with the following accessories as standard: Feeding bowls, tiltable bucket holders, teat buckets and teat bucket supports.