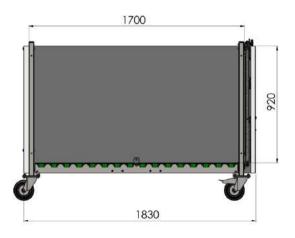

#### CALF HUTCH - DUO XXL

The Topcalf Duo XXL calf box is an extra large version of the Duo-flex calf hutch. This calf hutch has all the advantages of the Duo-flex and more! The Duo XXL has a total surface of 4.5 m2 and was developed on the basis of the new regulations in Germany from 2023. These regulations are expected to follow in the rest of Europe as well. This very large calf hutch is equipped with very large two-part fronts with adjustable bars on both sides of the doors.

#### TOPCALF EASY-CLEAN SYSTEM

The Topcalf Duo XXL calf hutch can also be supplied in an Easy-clean version. With the award-winning Easy-Clean system, both floors of the calf hutch can be tilted, which means that the calf hutch can be emptied and cleaned in a matter of seconds. As standard, the calf hutch can be picked up from the front and emptied over the manure heap.