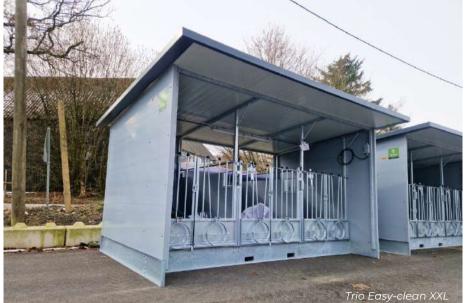

#### **CALF HUTCH - TRIO**

The Topcalf Trio calf box is designed to house 3 calves and is available in XL and XXL versions. The Trio calf hutch has two removable separation walls, allowing the calves to be housed individually, in pairs or in groups.

#### EASY-CLEAN (XXL)

The Trio XXL calf hutch can also be equipped with the award-winning Topcalf Easy-clean system. With this system, all 3 floors can be tilted, which means that the calf hutch can be emptied and cleaned in a matter of seconds.