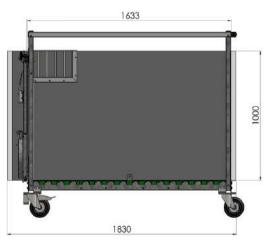

#### CALF HUTCH - DUO FLEX

The Topcalf Duo calf hutch can accommodate 2 calves. Like all Topcalf calf hutches, the "Duo" is equipped with two-part fronts, which allow access to the calf hutch without disturbing a drinking calf. In this calf hutch, too, the calf lies high up on a plastic slatted floor and is therefore never on a cold and/or wet surface. The Duo calf hutch can be moved easily thanks to its castor wheels (2 with brakes), but it can also be lifted from the front and moved with a forklift.

#### PAIR HOUSING

The Topcalf Duo calf hutch is equipped with a removable partition wall, which makes it possible to house your calves individually or in pairs. Various studies have shown that housing two calves together has a positive influence on the social development of the calf. With the Topcalf Duo-flex, you can decide flexibly if and when to house your calves in pairs.

The Duo calf hutch is delivered in kit form with feeding bowls, tiltable bucket holders, teat bucket holders and teat bucket support.