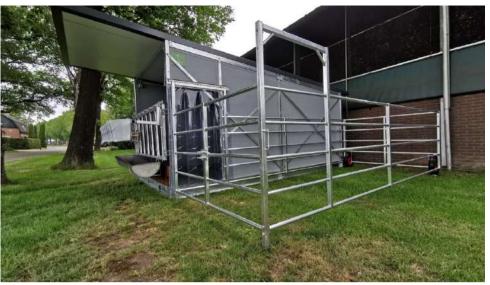

### TOPCALF GROUP HUTCH

#### SLIDING DOOR AND FREE RANGE ARE OPTIONAL

#### **GROUP HUTCH**

The Topcalf group hutch is the ideal solution for housing calves up to 16 weeks old. The group hutch can house 4 to 6 calves and can optionally be equipped with a sliding door and free range. The calf hutch has an insulated roof and the climate in the calf hutch can be regulated by means of the large ventilation slider at the back.

The calf box is equipped with a Palisade feed fence as standard and a plastic slatted floor at the front of the calf hutch. In addition, the group hutch is equipped with lighting, electricity, a hay rack and a drinking trough with connection as standard. The group hutch can also be moved easily as it can be lifted from the side as well as from the front with a loader.