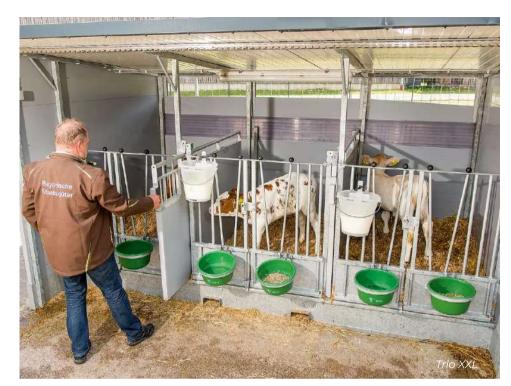

# TOPCALF TRIO

# XL | XXL | EASY-CLEAN

#### **CALF HUTCH - TRIO**

The Topcalf Trio calf box is designed to house 3 calves and is available in XL and XXL versions. The Trio calf hutch has two removable separation walls, allowing the calves to be housed individually, in pairs or in groups.

#### EASY-CLEAN (XXL)

The Trio XXL calf hutch can also be equipped with the award-winning Topcalf Easy-clean system. With this system, all 3 floors can be tilted, which means that the calf hutch can be emptied and cleaned in a matter of seconds.