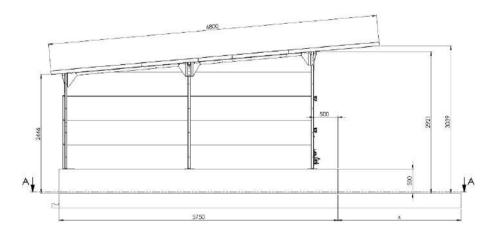

# TOPCALF GROUP HUTCH

16,25 m<sup>2</sup>

#### FIXED GROUP HOUSING

The Topcalf group housing units are very large group hutches with a total area of 16.25 m<sup>2</sup>. These group hutches are fully equipped. These units have an entrance gate with adjustable bars, a feed fence with adjustable tube, an insulated roof, air vents at the rear, lighting, electricity connection and they can easily be mucked out, using a loader. These group hutches can be installed by the dairy farmer himself.

- ✓ Insulated roof
- Air vents at the rear
- ✓ Total surface 16,25m² (5 x 3,25 m)
- Drinking trough
- Lighting & electricity connection
- Feeding trough
- ✓ Swivel feeding fence with adjustable tube
- Entrance gate with adjustable bars