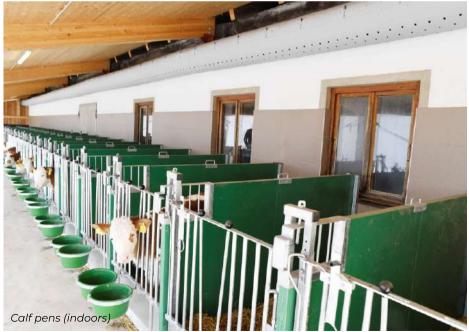

### TOPCALF CALF PENS

#### FLEXIBLE CALF PENS

The Topcalf calf pen system consist of calf pens in a fixed position. You start with a "basis" calf pen after which you have the possibility to expand by adding "extension" calf pens. The modular Topcalf calf pen system makes it very easy to assemble or disassemble the extension pens. The Topcalf calf pen system can be used both indoors and outdoors.

The separation walls are easily removable, which makes it very easy to muck out and clean the calf pens. The separation walls also make it possible to create a small group housing. This way the calves can get used to living in a small group in an early stage. The separation walls are available in different lengths, heights and widths depending on the preferences and situation of the farmer.

Like all Topcalf calf housing solutions, the Topcalf calf pens are delivered with accessories as standard.