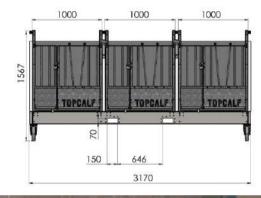

#### **CALF HUTCH - TRIO**

The Topcalf Trio calf box is designed to house 3 calves and is available in XL and XXL versions. The Trio calf hutch has two removable separation walls, allowing the calves to be housed individually, in pairs or in groups.

#### EASY-CLEAN (XXL)

The Trio XXL calf hutch can also be equipped with the award-winning Topcalf Easy-clean system. With this system, all 3 floors can be tilted, which means that the calf hutch can be emptied and cleaned in a matter of seconds.