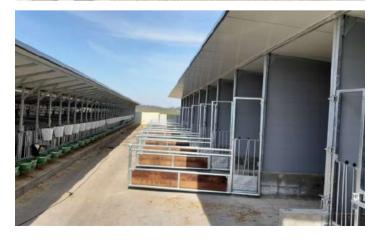

### TOPCALF GROUP HUTCH

#### SLIDING DOOR AND FREE RANGE ARE OPTIONAL

#### **GROUP HUTCH**

The Topcalf group hutch is the ideal solution for housing calves up to 16 weeks old. The group hutch can house 4 to 6 calves and can optionally be equipped with a sliding door and free range. The calf hutch has an insulated roof and the climate in the calf hutch can be regulated by means of the large ventilation slider at the back.

The calf box is equipped with a Palisade feed fence as standard and a plastic slatted floor at the front of the calf hutch. In addition, the group hutch is equipped with lighting, electricity, a hay rack and a drinking trough with connection as standard. The group hutch can also be moved easily as it can be lifted from the side as well as from the front with a loader.