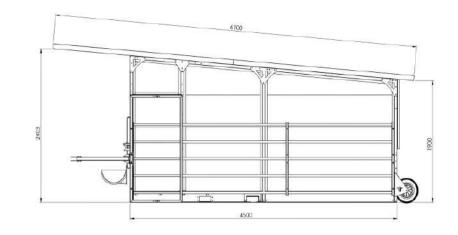

# TOPCALF TRIO

# XL | XXL | EASY-CLEAN

#### **CALF HUTCH - TRIO**

The Topcalf Trio calf box is designed to house 3 calves and is available in XL and XXL versions. The Trio calf hutch has two removable separation walls, allowing the calves to be housed individually, in pairs or in groups.

#### EASY-CLEAN (XXL)

The Trio XXL calf hutch can also be equipped with the award-winning Topcalf Easy-clean system. With this system, all 3 floors can be tilted, which means that the calf hutch can be emptied and cleaned in a matter of seconds.