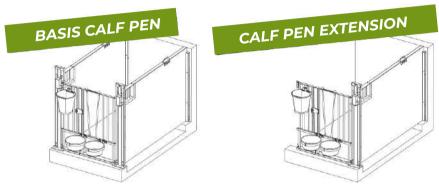

### TOPCALF CALF PENS

### Tailored to your needs and situation

#### FLEXIBLE CALF PENS

The Topcalf calf pen system consist of calf pens in a fixed position. You start with a "basis" calf pen after which you have the possibility to expand by adding "extension" calf pens. The modular Topcalf calf pen system makes it very easy to assemble or disassemble the extension pens. The Topcalf calf pen system can be used both indoors and outdoors.