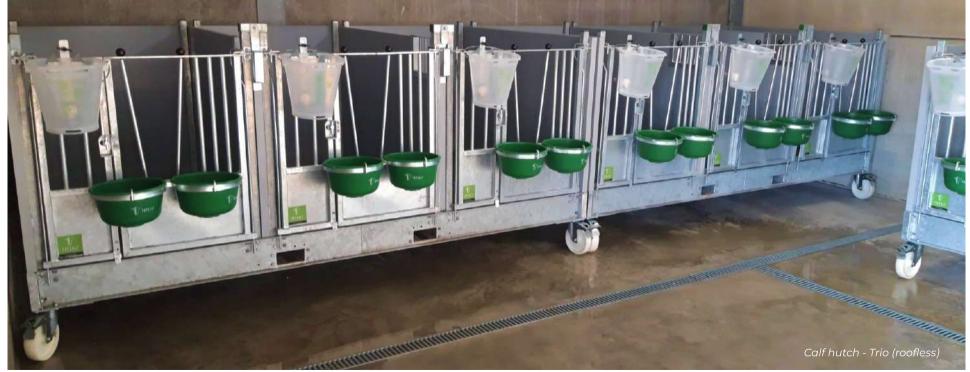

#### CALF HUTCH - TRIO (WITHOUT A ROOF)

The Topcalf Trio without roof is a mobile calf hutch for 3 calves, ideal for indoor calf housing. This calf hutch has a sturdy frame with 4 castor wheels, which makes it easy to move. In addition, the calf hutch can be lifted at the front and back with a forklift.

Like all Topcalf calf pens and calf hutches, this calf hutches is also equipped with 2-part fronts and has 2 removable partitions, allowing the calves to be housed individually, in pairs or in groups.

The calf hutch Trio (without roof) is delivered completely assembled as depicted below.

The accessories shown in the picture are included as standard.