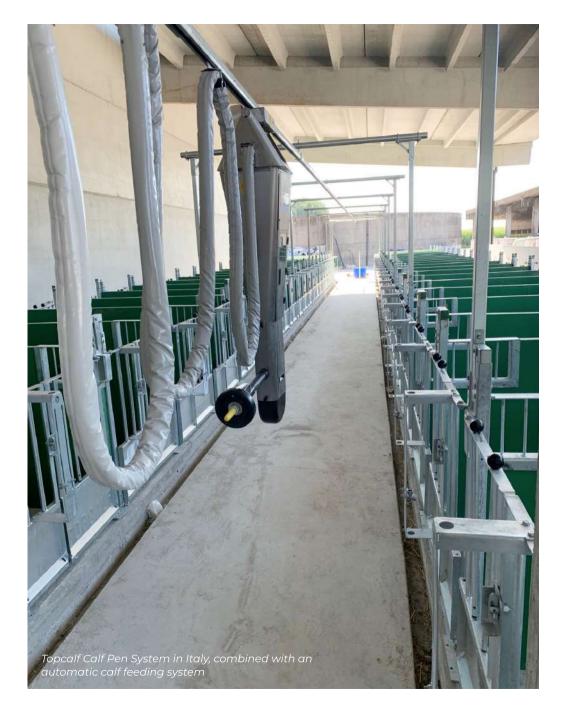

### TOPCALF CALF PENS

#### FLEXIBLE CALF PENS

The Topcalf calf pen system consist of calf pens in a fixed position. You start with a "basis" calf pen after which you have the possibility to expand by adding "extension" calf pens. The modular Topcalf calf pen system makes it very easy to assemble or disassemble the extension pens. The Topcalf calf pen system can be used both indoors and outdoors.

The separation walls are easily removable, which makes it very easy to muck out and clean the calf pens. The separation walls also make it possible to create a small group housing. This way the calves can get used to living in a small group in an early stage. The separation walls are available in different lengths, heights and widths depending on the preferences and situation of the farmer.

Like all Topcalf calf housing solutions, the Topcalf calf pens are delivered with accessories as standard.