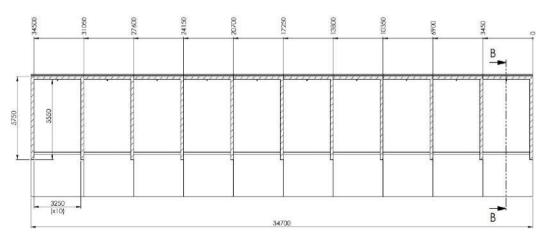

#### FIXED GROUP HOUSING

The Topcalf group housing units are very large group hutches with a total area of 16.25 m<sup>2</sup>. These group hutches are fully equipped. These units have an entrance gate with adjustable bars, a feed fence with adjustable tube, an insulated roof, air vents at the rear, lighting, electricity connection and they can easily be mucked out, using a loader. These group hutches can be installed by the dairy farmer himself.

- ✓ Insulated roof
- Air vents at the rear
- ✓ Total surface 16,25m² (5 x 3,25 m)
- Drinking trough
- Lighting & electricity connection
- Feeding trough
- ✓ Swivel feeding fence with adjustable tube
- Entrance gate with adjustable bars