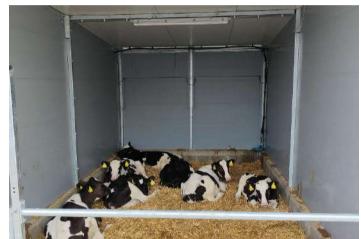

#### **GROUP HUTCH**

The Topcalf group hutch is the ideal solution for housing calves up to 16 weeks old. The group hutch can house 4 to 6 calves and can optionally be equipped with a sliding door and free range. The calf hutch has an insulated roof and the climate in the calf hutch can be regulated by means of the large ventilation slider at the back.

The calf box is equipped with a Palisade feed fence as standard and a plastic slatted floor at the front of the calf hutch. In addition, the group hutch is equipped with lighting, electricity, a hay rack and a drinking trough with connection as standard. The group hutch can also be moved easily as it can be lifted from the side as well as from the front with a loader.