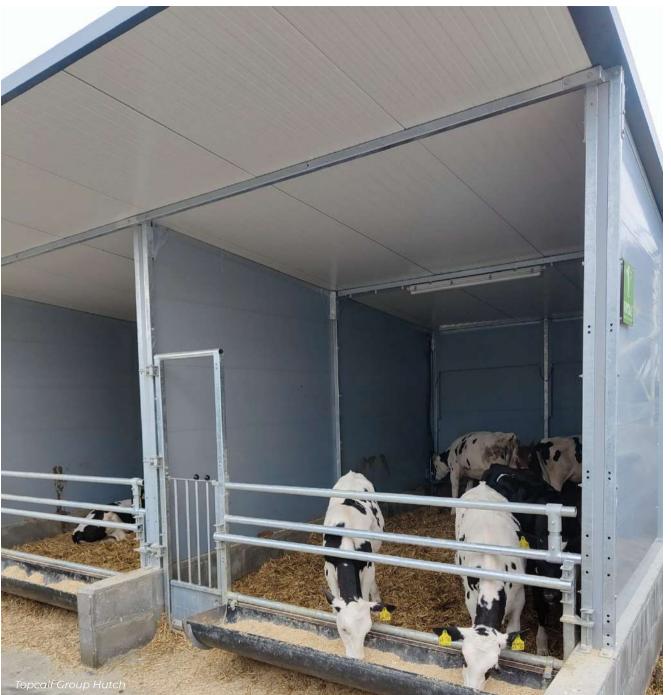

### TOPCALF GROUP HUTCH

#### SLIDING DOOR AND FREE RANGE ARE OPTIONAL

#### **GROUP HUTCH**

The Topcalf group hutch is the ideal solution for housing calves up to 16 weeks old. The group hutch can house 4 to 6 calves and can optionally be equipped with a sliding door and free range. The calf hutch has an insulated roof and the climate in the calf hutch can be regulated by means of the large ventilation slider at the back.

The calf box is equipped with a Palisade feed fence as standard and a plastic slatted floor at the front of the calf hutch. In addition, the group hutch is equipped with lighting, electricity, a hay rack and a drinking trough with connection as standard. The group hutch can also be moved easily as it can be lifted from the side as well as from the front with a loader.