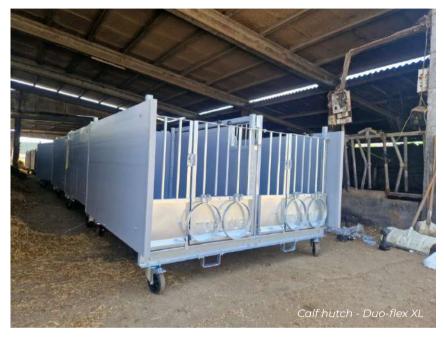

#### CALF HUTCH - DUO FLEX

The Topcalf Duo calf hutch can accommodate 2 calves. Like all Topcalf calf hutches, the "Duo" is equipped with two-part fronts, which allow access to the calf hutch without disturbing a drinking calf. In this calf hutch, too, the calf lies high up on a plastic slatted floor and is therefore never on a cold and/or wet surface. The Duo calf hutch can be moved easily thanks to its castor wheels (2 with brakes), but it can also be lifted from the front and moved with a forklift.

#### PAIR HOUSING

The Topcalf Duo calf hutch is equipped with a removable partition wall, which makes it possible to house your calves individually or in pairs. Various studies have shown that housing two calves together has a positive influence on the social development of the calf. With the Topcalf Duo-flex, you can decide flexibly if and when to house your calves in pairs.

The Duo calf hutch is delivered in kit form with feeding bowls, tiltable bucket holders, teat bucket holders and teat bucket support.